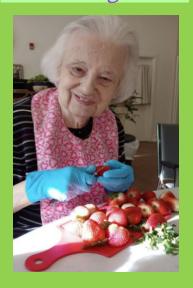

#### Irene M.

Irene has been a resident of Wardwell for 9 years. She is friendly, loves to go shopping, and enjoys seafood of all kinds, especially lobster. Irene says she would go on a shopping trip every day if we offered it. In the photo to the left, she is chopping strawberries for Brian's monthly "Helping Hands" group. She is a member of Most Holy Trinity and never misses a Mass, Communion, or Rosary gathering. Her favorite actors are John Wayne and Gregory Peck, and her favorite vacation spot is Canada. Irene's career was a Housekeeper at SMMC. She enjoyed the people and her job very much. We feel so fortunate to have Irene and love chatting with her. She is a great lady for sure, with lots of love in her heart.